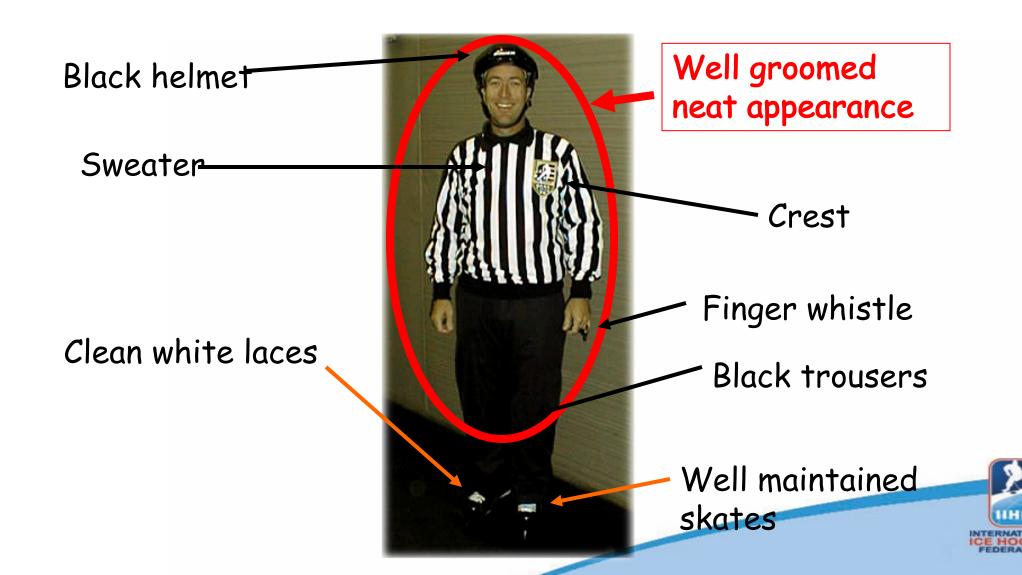

### Off-Ice Dress for Regular Games

- What to wear:
  - Neat, clean, tidy clothing
  - No team jackets
- Why?
  - Good first impression
  - Shows that officials take pride in work

### **Necessary Equipment**

- Helmet (mandatory):
  - Black in color
  - Good condition
  - Visor- Mandatory
- Black & White Striped Sweater (AIHA will provide)
- Trousers, black (simple all-black nylon warmup pants from the Warehouse will do)

### Necessary Equipment (cont.)

- Padded pants or shell + girdle
- Skates
  - Well-maintained
  - Clean white laces
  - No goalie skates!
- Box / Pelvic Protector
- Shin guards
- Elbow guards