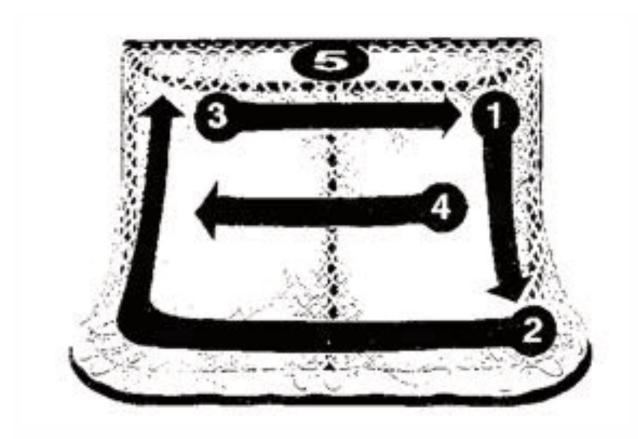

rselves on the same page
- > Check to see that off ice officials have arrived
- > Before game-start:
  - Hit the ice the moment the ice truck finishes...before the teams do...first impression...
  - Nets in place (linies), inspect the rink (ice surface, boards, doors), quick warmup skate
  - Make sure off ice officials are in place and ready to go; clock/scoreboard working
  - Review game sheet, make sure teams have supplied team list, note captains and assistant captains
  - During warmup, check to make sure players are buckled up, helmets worn correctly, and neck guards (Juniors and Bantams)
  - After warmup, inspect nets, check doors (linies)
  - Fist-bump
  - Make sure off ice officials ready to go, signal timekeeper (arm up) ready to go before puck-drop



## How to inspect the net:





### Off-Ice Dress for Regular Games

- What to wear:
  - Neat, clean, tidy clothing
  - No team jackets
- Why?
  - Good first impression
  - Shows that officials take pride in work



### **Necessary Equipment**

- Helmet (mandatory):
  - Black in color
  - Good condition
  - Visor- Mandatory
- Black & White Striped Sweater (AIHA will provide)
- Trousers, black (simple all-black nylon warmup pants from the Warehouse will do)



### Necessary Equipment (cont.)

- Padded pants or shell + girdle
- Skates
  - Well-maintained
  - Clean white laces
  - No goalie skates!
- Box / Pelvic Protector
- Shin guards
- Elbow guards



### Official's Supplies

- Whistles
  - ACME Thunderer or Fox 40
  - Finger type
  - Minimum of 2
- Rule book
- Equipment bag
- Tape
- Cut skate laces